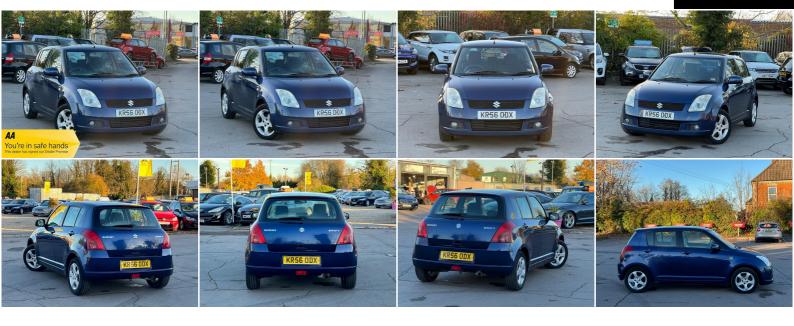

## Suzuki Swift

1.5 GLX 5dr

+++LONG MOT+SERVICE HITORY+++

2006

**PETROL** 

**MANUAL** 

**BLUE** 

117,500 MILES

## **DESCRIPTION**

FULLY HPI CHECKED, MOT TILL 10/09/2024, SERVICE HISTORY, NATIONWIDE DELIVERY CAN BE ARRANGED AND NATIONWIDE WARRANTY. For more cars visit our website: https://aowenmotors.co.uk/

LOVELY TO DRIVE AND FIRST TO SEE WILL BUY, PX WELCOME