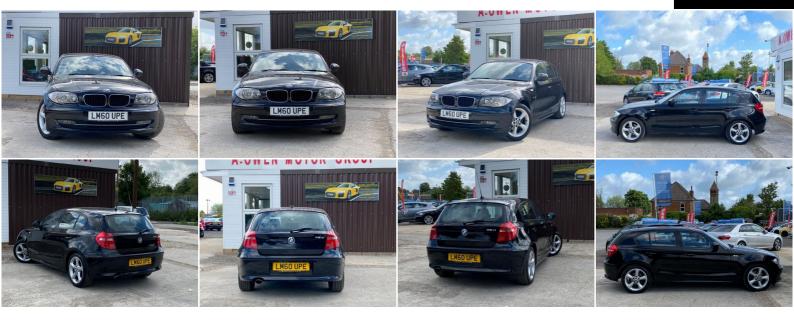

## **BMW 1 Series**

2.0 116d Sport 5dr

+++COVID19 FREE DELIVERY +++

2010

**DIESEL** 

**MANUAL** 

**BLACK** 

86,000 MILES

## **DESCRIPTION**

FREE 24 MONTHS WARRANTY, EXCELLENT Corona Announcement - UpdateWe take the health and well being of our staff and customers very seriously. A.Owen is closely monitoring the situation regarding Covid-19 and is taking all appropriate measures. We can bring the car to you. If you're interested in any of our vehicles please get in touch with us as a member of staff will be more than happy to assist you with a personalised video of any of our vehicles. We are currently offering nationwide delivery and we are also able to organise finance remotely. Discount available for NHS staff and key workers Thanks in Advance A.Owen Motor Group CONDITION, SERVICE HISTORY, WE OFFER LOW RATE FINANCE WITH ZERO DEPOSIT, FULLY HPI CHECKED, 1 KEEPER, 2 REMOTE KEYS, MOT TILL 21/11/2020, LOVELY TO DRIVE AND FIRST TO SEE WILL BUY