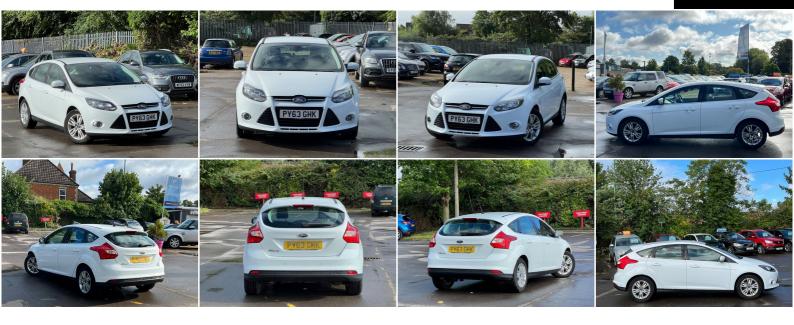

## **Ford Focus**

1.6 TDCi Titanium Navigator Euro 5 (s/s) 5dr

+++NEW MOT+SERVICE HISTORY+++

2013

**DIESEL** 

**MANUAL** 

WHITE

31,800 MILES

## **DESCRIPTION**

FULLY HPI CHECKED, NEW 1 YEAR MOT, SERVICE HISTORY, 2 KEYS SUPPLIED, 2 KEEPERS, NATIONWIDE DELIVERY CAN BE ARRANGED, NATIONWIDE WARRANTY CAN BE ARRANGED, WE OFFER LOW RATE FINANCE IN UNDER 15 MINUTES WITH ZERO DEPOSIT OPTION, LOVELY TO DRIVE AND FIRST TO SEE WILL BUY, PX WELCOME