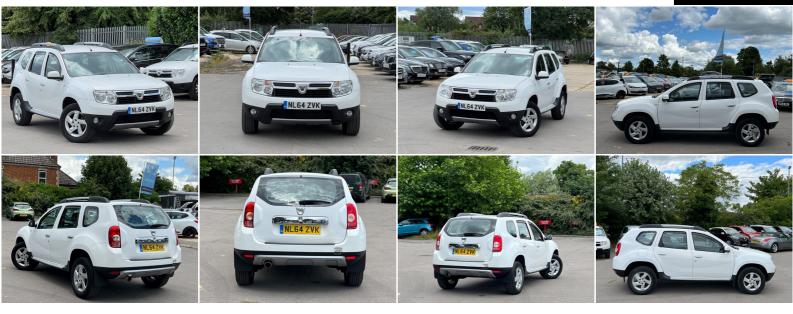

## Dacia Duster

1.5 dCi Laureate Euro 5 5dr +++LONG MOT+FULL HISTORY+++

### DESCRIPTION

FULLY HPI CHECKED, MOT TILL 10/05/2024 NO ADVISORY, 2 KEYS SUPPLIED, FULL SERVICE HISTORY, CAMBELT DONE, NATIONWIDE DELIVERY CAN BE ARRANGED, NATIONWIDE WARRANTY CAN BE ARRANGED, WE OFFER LOW RATE FINANCE IN UNDER 15 MINUTES WITH ZERO DEPOSIT OPTION, LOVELY TO DRIVE AND FIRST TO SEE WILL BUY, PX WELCOME