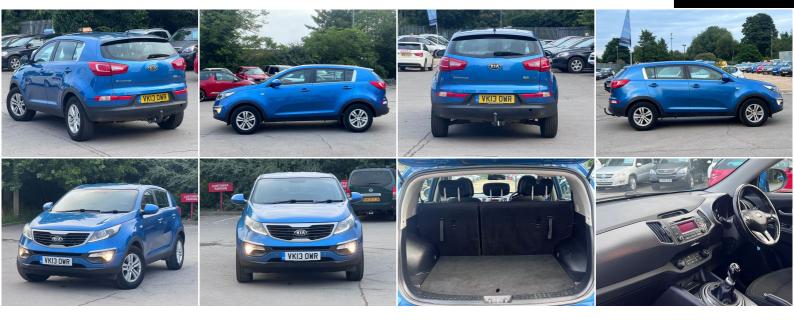

A. OWEN MOTOR GROUP

A.OwenMotorGroup@gmail.com https://aowenmotorgroup.co.uk

07537 165054

Kia Sportage

1.7 CRDi EcoDynamics 1 2WD Euro 5 (s/s) 5dr +++LONG MOT+SERVICE HISTORY+++ SOLD

1,685CC

## DESCRIPTION

FULLY HPI CHECKED, MOT TILL 08/02/2024, 2 KEEPERS, 2 KEYS SUPPLIED, SERVICE HISTORY, NATIONWIDE DELIVERY CAN BE ARRANGED, NATIONWIDE WARRANTY CAN BE ARRANGED, WE OFFER LOW RATE FINANCE IN UNDER 15 MINUTES WITH ZERO DEPOSIT OPTION, LOVELY TO DRIVE AND FIRST TO SEE WILL BUY, PX WELCOME