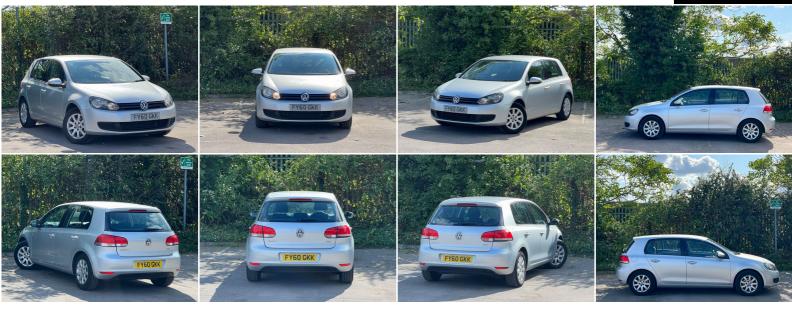

## Volkswagen Golf

1.6 TDI S Euro 5 5dr +++LONG MOT+SERVICE HISTORY+++

## SOLD

2010

98,800 MILES

1,598CC

## DESCRIPTION

FULLY HPI CHECKED, MOT TILL 12/04/2024, SERVICE HISTORY, 2 KEEPER, 2 KEYS SUPPLIED, NATIONWIDE DELIVERY CAN BE ARRANGED, NATIONWIDE WARRANTY CAN BE ARRANGED, WE OFFER LOW RATE FINANCE IN UNDER 15 MINUTES WITH ZERO DEPOSIT OPTION, LOVELY TO DRIVE AND FIRST TO SEE WILL BUY, PX WELCOME