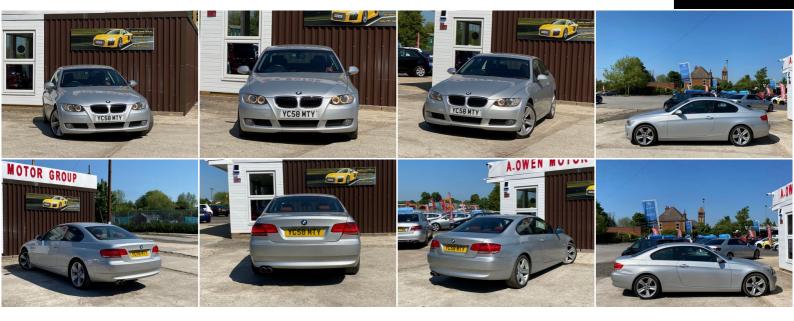

## **BMW 3 Series**

2.0 320i SE 2dr

+++FREE 24 MONTHS WARRANTY+++

2008

**PETROL** 

**MANUAL** 

**SILVER** 

118,000 MILES

## **DESCRIPTION**

FREE 24 MONTHS WARRANTY, EXCELLENT CONDITION, SERVICE HISTORY, WE OFFER LOW RATE FINANCE WITH ZERO DEPOSIT, FULLY HPI CHECKED, 2 REMOTE KEYS, MOT TILL 06/07/2021, LOVELY TO DRIVE AND FIRST TO SEE WILL BUY