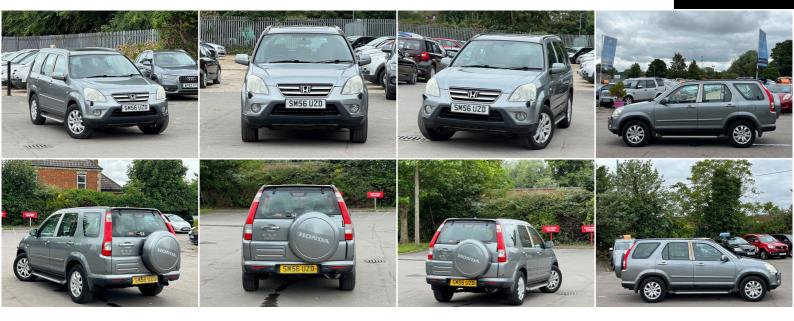

## Honda CR-V

2.2 i-CDTi Sport 5dr

+++NEW MOT+SERVICE HISTORY+++

2006

**DIESEL** 

**MANUAL** 

**SILVER** 

121,700 MILES

2,204CC