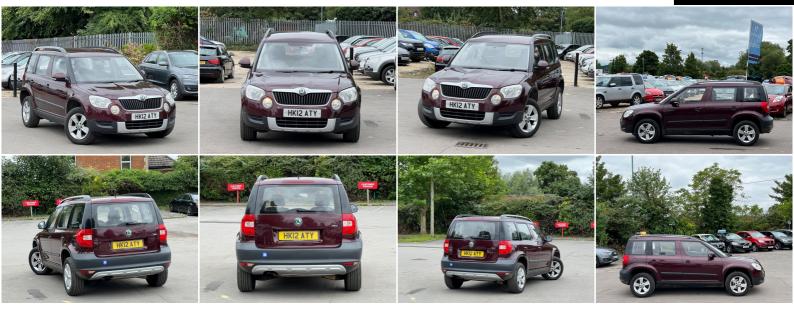

## A.OwenMotorGroup@gmail.com https://aowenmotorgroup.co.uk

07537 165054

Skoda Yeti

1.2 TSI S Euro 5 5dr +++LONG MOT+SERVICE HISTORY+++ SOLD

116,800 MILES

1,197CC

## DESCRIPTION

FULLY HPI CHECKED, MOT TILL 30/05/2024, SERVICE HISTORY, 2 KEEPER, 2 KEYS SUPPLIED, NATIONWIDE DELIVERY CAN BE ARRANGED, NATIONWIDE WARRANTY CAN BE ARRANGED, WE OFFER LOW RATE FINANCE IN UNDER 15 MINUTES WITH ZERO DEPOSIT OPTION, LOVELY TO DRIVE AND FIRST TO SEE WILL BUY, PX WELCOME