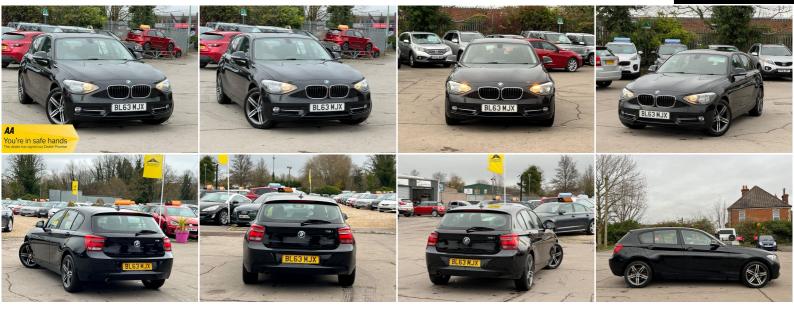

## **BMW 1 Series**

1.6 116i Sport Euro 6 (s/s) 5dr +++LONG MOT+SERVICE HISTORY+++

### DESCRIPTION

FULLY HPI CHECKED, MOT TILL 23/08/2024, SERVICE HISTORY, WE OFFER LOW RATE FINANCE IN UNDER 15 MINUTES WITH ZERO DEPOSIT OPTION, 1 YEAR AA BREAKDOWN COVER, 5-DAYS DRIVE AWAY INSURANCE (SUBJECT TO APPLICATION), NATIONWIDE DELIVERY CAN BE ARRANGED AND NATIONWIDE WARRANTY. For more cars visit our website: https://aowenmotors.co.uk/