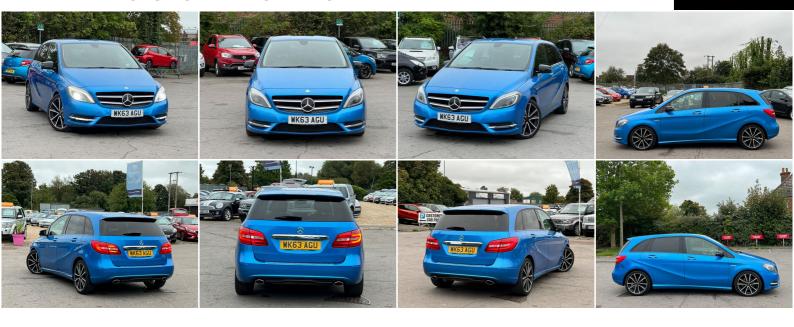

## Mercedes-Benz B Class

1.8 B180 CDI Sport 7G-DCT Euro 5 (s/s) 5dr +++LONG MOT+SERVICE HISTORY+++

## DESCRIPTION

FULLY HPI CHECKED, MOT TILL 01/09/2024 NO ADVISORY, SERVICE HISTORY, 2 KEYS SUPPLIED, NATIONWIDE DELIVERY CAN BE ARRANGED, NATIONWIDE WARRANTY CAN BE ARRANGED, WE OFFER LOW RATE FINANCE IN UNDER 15 MINUTES WITH ZERO DEPOSIT OPTION, LOVELY TO DRIVE AND FIRST TO SEE WILL BUY, PX WELCOME