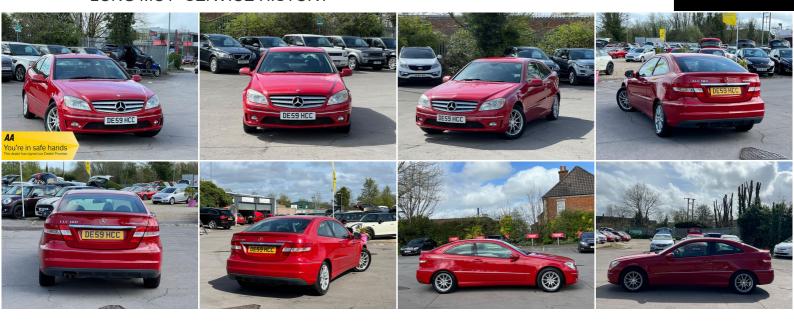

## Mercedes-Benz CLC Class

1.8 CLC180K SE Coupe Auto Euro 4 3dr LONG MOT+SERVICE HISTORY

2009

**PETROL** 

**AUTOMATIC** 

**RED** 

77,400 MILES

1,796CC

## **DESCRIPTION**

HPI CLEAR, MOT TILL 15/10/2024, SERVICE HISTORY, 2 KEEPER, 2 KEYS SUPPLIED, ULEZ COMPLIANT, 1 YEAR AA BREAKDOWN COVER, WE OFFER 5-DAYS DRIVE AWAY INSURANCE (SUBJECT TO APPLICATION), NATIONWIDE DELIVERY CAN BE ARRANGED. ALL OUR VEHICLES COME WITH 1 YEAR AA BREAKDOWN COVER & 3 MONTHS WARRANTY. EXTENDED NATIONWIDE WARRANTY ALSO AVAILABLE. For more cars visit our website: https://aowenmotors.co.uk/