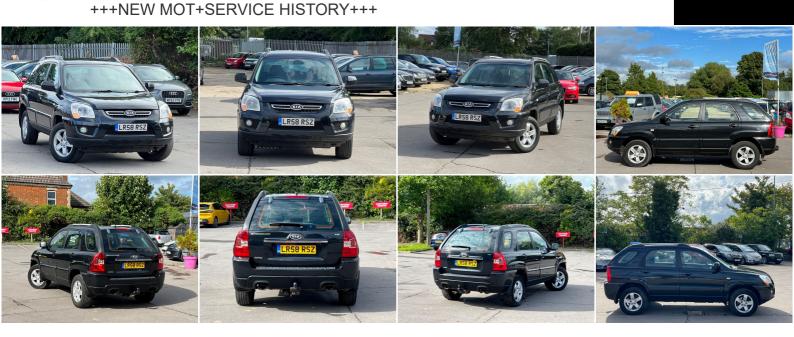

A. OWEN MOTOR GROUP

A.OwenMotorGroup@gmail.com https://aowenmotorgroup.co.uk

07537 165054

KIA

Kia Sportage 2.0 CRDi XE 4WD 5dr

SOLD

2008

DIESEL

## DESCRIPTION

FULLY HPI CHECKED, NEW 1 YEAR MOT, 1 KEEPER, 2 KEYS SUPPLIED, SERVICE HISTORY, NATIONWIDE DELIVERY CAN BE ARRANGED, NATIONWIDE WARRANTY CAN BE ARRANGED, LOVELY TO DRIVE AND FIRST TO SEE WILL BUY, PX WELCOME