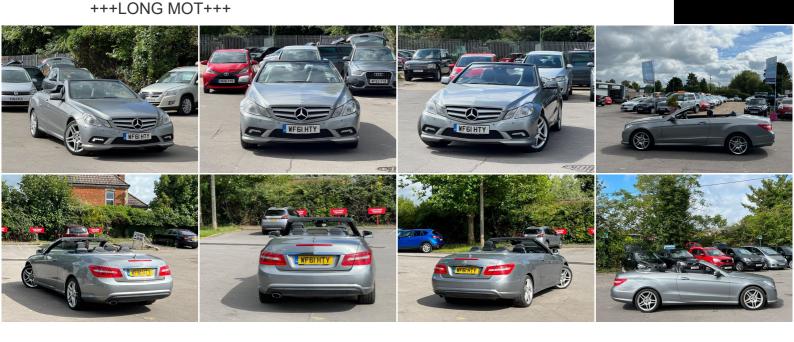

## Mercedes-Benz E Class

2.1 E250 CDI BlueEfficiency Sport Edition 125 Cabriolet G-Tronic+ Euro 5 (s/s) 2dr SOLD

## DESCRIPTION

FULLY HPI CHECKED, MOT TILL 27/06/2024, NATIONWIDE DELIVERY CAN BE ARRANGED, NATIONWIDE WARRANTY CAN BE ARRANGED, WE OFFER LOW RATE FINANCE IN UNDER 15 MINUTES WITH ZERO DEPOSIT OPTION, LOVELY TO DRIVE AND FIRST TO SEE WILL BUY, PX WELCOME

## SOME FEATURES

- $\checkmark$  18in Alloy Wheels AMG 6 Twin Spoke Design  $\checkmark$  ABS Anti-Lock Braking System
- ✓ Active Bonnet Pedestrian Safety which Detects an Impact and Raises Bonnet ✓ Active Light System
- ✓ Adaptive Brake System with Hold Function-Hill Start Assist ✓ Agility Control Sports Suspension with Adaptive Damping System
- 🗸 Airbags Front Sidebags 🗸 Airbags Multi Stage for Driver 🗸 Airbags Multi Stage for Front Passenger 🗸 Airbags Pelvisbag
- $\checkmark$  Airbags Windowbags and Drivers Knee Airbag  $\checkmark$  AIRCAP Wind Deflector and Draught-Stop
- ✓ Alarm System with Immobiliser and Interior Protection ✓ AMG bodystyling front-rear and side skirts
- ✓ ASR Acceleration Skid Control ✓ ATTENTION Assist ✓ Audio 20 Radio-CD ✓ Automatic Child Seat Recognition Sensor
- ✓ Automatic Climate Control Two-Zone-Independently Adjustable for Driver and Passenger
- ✓ Automatically Dimming Rear View Mirror and Drivers Door Mirror ✓ AUX-In Socket
- ✓ Aux-in socket located in glove compartment for external audio equipment ✓ BAS Brake Assist