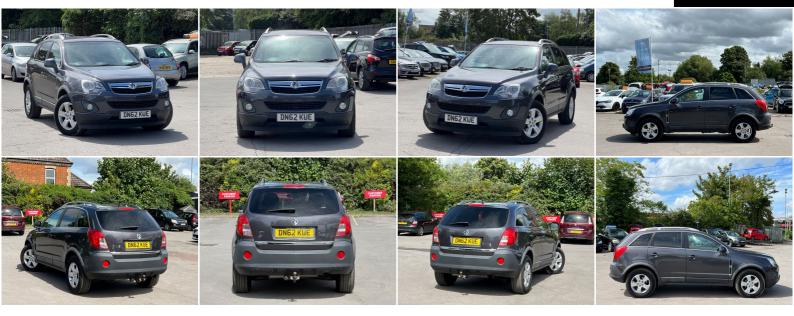

## Vauxhall Antara

2.2 CDTi Exclusiv 2WD Euro 5 (s/s) 5dr +++LONG MOT+SERVICE HISTORY+++

## DESCRIPTION

2012

FULLY HPI CHECKED, MOT TILL 22/03/2024, 2 KEEPERS, 2 KEYS SUPPLIED, SERVICE HISTORY, NATIONWIDE DELIVERY CAN BE ARRANGED, NATIONWIDE WARRANTY CAN BE ARRANGED, WE OFFER LOW RATE FINANCE IN UNDER 15 MINUTES WITH ZERO DEPOSIT OPTION, LOVELY TO DRIVE AND FIRST TO SEE WILL BUY, PX WELCOME