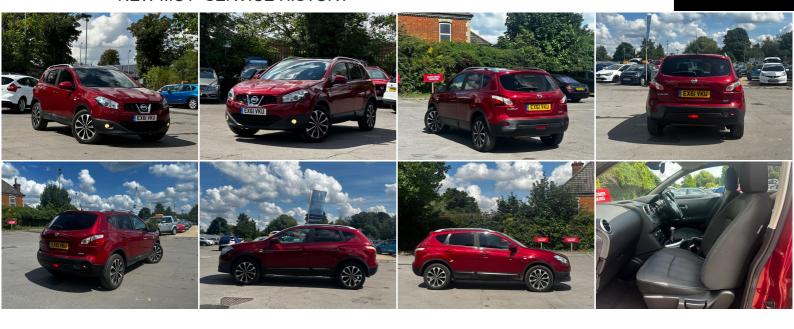

## Nissan Qashqai

1.5 dCi n-tec 2WD Euro 5 5dr +++NEW MOT+SERVICE HISTORY+++

2011

DIESEL

**MANUAL** 

RFD

67,200 MILES

1,461CC

## **DESCRIPTION**

FULLY HPI CHECKED, NEW 1 YEAR MOT, 1 KEEPERS, 2 KEYS SUPPLIED, SERVICE HISTORY, NATIONWIDE DELIVERY CAN BE ARRANGED, NATIONWIDE WARRANTY CAN BE ARRANGED, WE OFFER LOW RATE FINANCE IN UNDER 15 MINUTES WITH ZERO DEPOSIT OPTION, LOVELY TO DRIVE AND FIRST TO SEE WILL BUY, PX WELCOME

## SOME FEATURES

- ✓ 12V Socket Front ✓ 18in Alloy Wheels Onyx ✓ ABS Anti Lock Brakes ✓ Active Front Headrests with Height Adjustment
  ✓ Airbag Driver ✓ Airbag Front Passenger ✓ Airbags Curtain ✓ Airbags Side ✓ Alarm ✓ Armrest Rear
  ✓ Auto Rain Sensing Wipers ✓ Automatic Lighting System ✓ AUX-In Socket ✓ Brake Assist ✓ CD Radio
  ✓ Cruise Control with Speed Limiter ✓ Documents Glove Box ✓ Door Mirrors Electric Adjustment and Heated ✓ Drive Computer
  ✓ Driver Seat Height Adjustment ✓ Drivers Seat Lumbar Adjustment ✓ Dual Zone Climate Control
  ✓ EBD Electronic Brakeforce Distribution ✓ Electric Folding Door Mirrors ✓ Electric Speed-Sensitive Power Steering
  ✓ Electric Sunroof ✓ Engine Immobiliser ✓ ESP Electronic Stability Programme ✓ Front and Rear Electric Windows
  ✓ Front Armrest ✓ Front Cupholders x2 ✓ Front Fog Lights ✓ Glovebox with Cooler Function ✓ Head Restraints 3 Rear
- ✓ ISOFIX Child Seat Anchoring Points ✓ Leather Steering Wheel ✓ NissanConnect ✓ Rear Cupholder ✓ Rear Door Child Locks
- √ Rear Parking Sensors 
  √ Rear Privacy Glass 
  √ Remote Audio Control 
  √ Remote Central Locking with Superlocking
- ✓ Reversing Camera ✓ Roof Rails ✓ Seats 60-40 Split Foldable Rear Bench ✓ Tilt Adjustable Steering Wheel