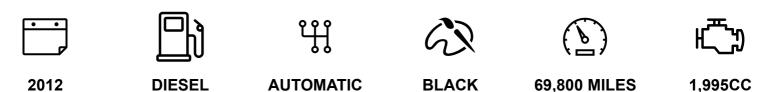

# **BMW 3 Series**

2.0 320d ED EfficientDynamics Auto Euro 5 (s/s) 4dr +++NEW MOT+++