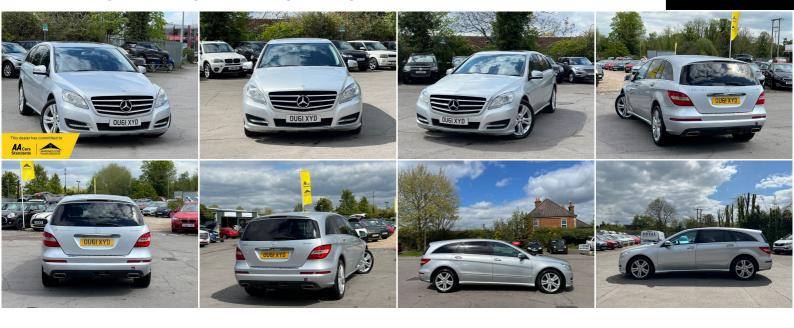

## Mercedes-Benz R Class

3.0 R350L CDI G-Tronic+ 4WD Euro 5 5dr (7 seats)

1 OWNER+R.CAM+SERVICE HISTORY

£5,995

2011

**DIESEL** 

**AUTOMATIC** 

113,100 MILES

2,987CC

https://aowenmotorgroup.co.uk