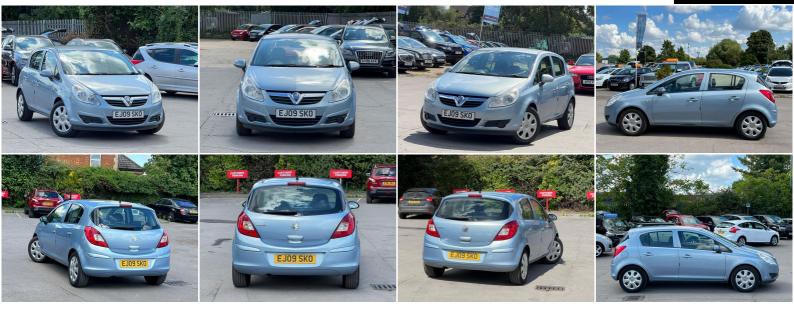

## Vauxhall Corsa

1.4i 16v Club 5dr +++LONG MOT+SERVICE HISTORY+++

## DESCRIPTION

FULLY HPI CHECKED, MOT TILL 03/08/2024, 1 KEEPERS, 2 KEYS SUPPLIED, SERVICE HISTORY, NATIONWIDE DELIVERY CAN BE ARRANGED, NATIONWIDE WARRANTY CAN BE ARRANGED, WE OFFER LOW RATE FINANCE IN UNDER 15 MINUTES WITH ZERO DEPOSIT OPTION, LOVELY TO DRIVE AND FIRST TO SEE WILL BUY, PX WELCOME