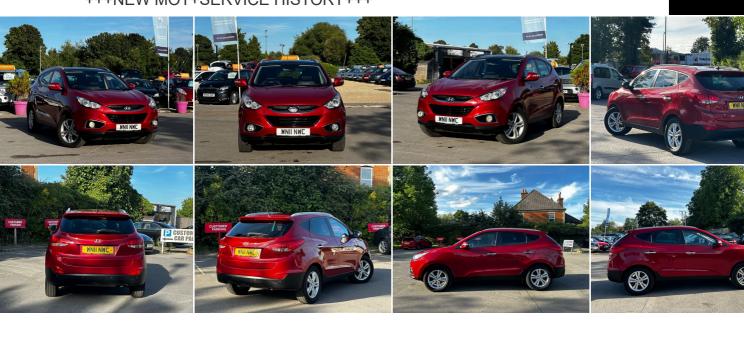

## Hyundai ix35

1.7 CRDi Premium Euro 5 (s/s) 5dr +++NEW MOT+SERVICE HISTORY+++

## DESCRIPTION

FULLY HPI CHECKED, NEW 1 YEAR MOT, SERVICE HISTORY, 2 KEEPER, NATIONWIDE DELIVERY CAN BE ARRANGED, NATIONWIDE WARRANTY CAN BE ARRANGED, WE OFFER LOW RATE FINANCE IN UNDER 15 MINUTES WITH ZERO DEPOSIT OPTION, LOVELY TO DRIVE AND FIRST TO SEE WILL BUY, PX WELCOME