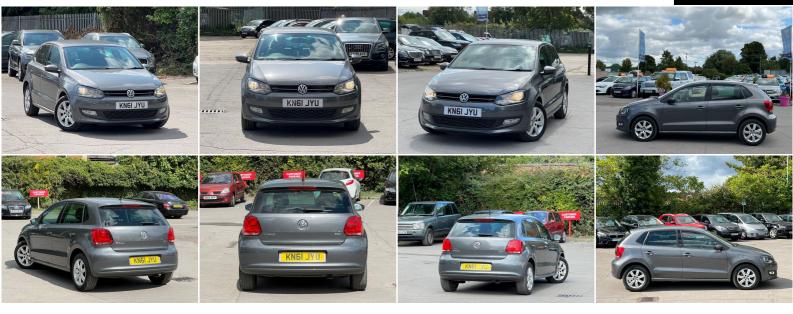

## Volkswagen Polo

1.2 TDI Match Euro 5 5dr +++LONG MOT+SERVICE HISTORY+++

## DESCRIPTION

FULLY HPI CHECKED, MOT TILL 04/08/2024, 1 LADY KEEPER, 2 KEYS SUPPLIED, SERVICE HISTORY, NATIONWIDE DELIVERY CAN BE ARRANGED, NATIONWIDE WARRANTY CAN BE ARRANGED, WE OFFER LOW RATE FINANCE IN UNDER 15 MINUTES WITH ZERO DEPOSIT OPTION, LOVELY TO DRIVE AND FIRST TO SEE WILL BUY, PX WELCOME

## SOME FEATURES

| ✓ 15in Alloy Wheels - Castille ✓ Air Conditioning - Climate Semi Automatic Control ✓ Air Vent Surrounds - Matt Chrome                                                                                                                                                                                                                                                                                                                                                                                                                                                                                                                                                                                                                                                                                                                                                                                                                                                                                                                                                                                                                                                                                                                                                                                                                                                                                                                                                                                                                                                                                                                                                                                                                                                                                                                                                                                                                                                                                                                                                                                                          |
|--------------------------------------------------------------------------------------------------------------------------------------------------------------------------------------------------------------------------------------------------------------------------------------------------------------------------------------------------------------------------------------------------------------------------------------------------------------------------------------------------------------------------------------------------------------------------------------------------------------------------------------------------------------------------------------------------------------------------------------------------------------------------------------------------------------------------------------------------------------------------------------------------------------------------------------------------------------------------------------------------------------------------------------------------------------------------------------------------------------------------------------------------------------------------------------------------------------------------------------------------------------------------------------------------------------------------------------------------------------------------------------------------------------------------------------------------------------------------------------------------------------------------------------------------------------------------------------------------------------------------------------------------------------------------------------------------------------------------------------------------------------------------------------------------------------------------------------------------------------------------------------------------------------------------------------------------------------------------------------------------------------------------------------------------------------------------------------------------------------------------------|
| ✓ Air Vents with High Gloss Black Trim ✓ ASR - Anti Slip Regulation ✓ AUX-In Socket ✓ Body Coloured Bumpers                                                                                                                                                                                                                                                                                                                                                                                                                                                                                                                                                                                                                                                                                                                                                                                                                                                                                                                                                                                                                                                                                                                                                                                                                                                                                                                                                                                                                                                                                                                                                                                                                                                                                                                                                                                                                                                                                                                                                                                                                    |
| ✓ Body Coloured Door Handles ✓ Body Coloured Side Sills ✓ Centre Console with Open Storage Compartment ✓ Comfort Pack                                                                                                                                                                                                                                                                                                                                                                                                                                                                                                                                                                                                                                                                                                                                                                                                                                                                                                                                                                                                                                                                                                                                                                                                                                                                                                                                                                                                                                                                                                                                                                                                                                                                                                                                                                                                                                                                                                                                                                                                          |
| ✓ Differential Lock - Electronic ✓ Door Mirrors - Electrically Adjustable and Heated ✓ Dust and Pollen Filter                                                                                                                                                                                                                                                                                                                                                                                                                                                                                                                                                                                                                                                                                                                                                                                                                                                                                                                                                                                                                                                                                                                                                                                                                                                                                                                                                                                                                                                                                                                                                                                                                                                                                                                                                                                                                                                                                                                                                                                                                  |
| ✓ ESP - Electronic Stability Programme ✓ Front Fog Lights ✓ Front Passengers Seat Height Adjustment ✓ Galvanised Body                                                                                                                                                                                                                                                                                                                                                                                                                                                                                                                                                                                                                                                                                                                                                                                                                                                                                                                                                                                                                                                                                                                                                                                                                                                                                                                                                                                                                                                                                                                                                                                                                                                                                                                                                                                                                                                                                                                                                                                                          |
| ✓ Head Restraints - Front Whiplash Optimised ✓ Headlights - Halogen Clear - Range Adjustable                                                                                                                                                                                                                                                                                                                                                                                                                                                                                                                                                                                                                                                                                                                                                                                                                                                                                                                                                                                                                                                                                                                                                                                                                                                                                                                                                                                                                                                                                                                                                                                                                                                                                                                                                                                                                                                                                                                                                                                                                                   |
| ✓ Height-Adjustable Front Three-Point Seat Belts with Tensioners ✓ High Gloss Black Decorative Inserts                                                                                                                                                                                                                                                                                                                                                                                                                                                                                                                                                                                                                                                                                                                                                                                                                                                                                                                                                                                                                                                                                                                                                                                                                                                                                                                                                                                                                                                                                                                                                                                                                                                                                                                                                                                                                                                                                                                                                                                                                         |
| ✓ Instrument Lighting - White Adjustable Panel Illumination ✓ Interior Lighting Delay ✓ Load Lip Protective Shield                                                                                                                                                                                                                                                                                                                                                                                                                                                                                                                                                                                                                                                                                                                                                                                                                                                                                                                                                                                                                                                                                                                                                                                                                                                                                                                                                                                                                                                                                                                                                                                                                                                                                                                                                                                                                                                                                                                                                                                                             |
| ✓ Luggage Compartment Light ✓ Matt Chrome - Gear Lever Gaiter Surround ✓ Matt Chrome - Handbrake Grip Button                                                                                                                                                                                                                                                                                                                                                                                                                                                                                                                                                                                                                                                                                                                                                                                                                                                                                                                                                                                                                                                                                                                                                                                                                                                                                                                                                                                                                                                                                                                                                                                                                                                                                                                                                                                                                                                                                                                                                                                                                   |
| ✓ Matt Chrome - Internal Door Handles ✓ MDI - Multi Device Interface with USB - iPod Connection Cables                                                                                                                                                                                                                                                                                                                                                                                                                                                                                                                                                                                                                                                                                                                                                                                                                                                                                                                                                                                                                                                                                                                                                                                                                                                                                                                                                                                                                                                                                                                                                                                                                                                                                                                                                                                                                                                                                                                                                                                                                         |
| ✓ Note Pad Holder - Pen Holder - Coin Holder in Glovebox ✓ Permanent Running Lights ✓ Reading Lights - Front x2 & Rear x1                                                                                                                                                                                                                                                                                                                                                                                                                                                                                                                                                                                                                                                                                                                                                                                                                                                                                                                                                                                                                                                                                                                                                                                                                                                                                                                                                                                                                                                                                                                                                                                                                                                                                                                                                                                                                                                                                                                                                                                                      |
| A. Owen Motor Group, Faraday Road, Newbury, Berkshire, RG14 2AD Mob: 07537 165054 https://aowenmotorgroup.co.uk                                                                                                                                                                                                                                                                                                                                                                                                                                                                                                                                                                                                                                                                                                                                                                                                                                                                                                                                                                                                                                                                                                                                                                                                                                                                                                                                                                                                                                                                                                                                                                                                                                                                                                                                                                                                                                                                                                                                                                                                                |
| Despite our best efforts to present details accurately on our website, some variations, errors or omissions may occur. The information contained on this website does not be the information contained on this website does not be the information contained on the information conta |