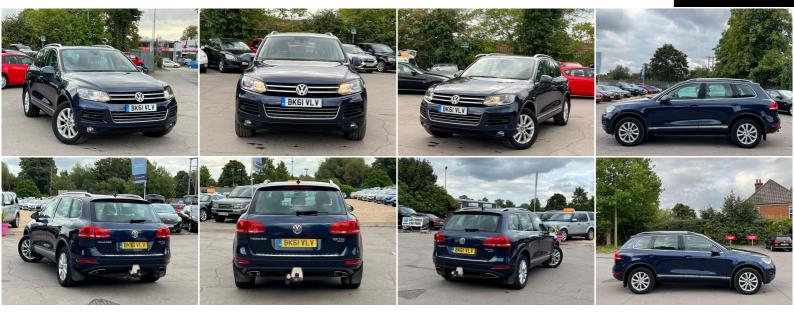

## **Volkswagen Touareg**

3.0 TDI V6 BlueMotion Tech SE Tiptronic 4WD Euro 5 (s/s) 5dr +++LONG MOT+SERVICE HISTORY+++ SOLD

## DESCRIPTION

FULLY HPI CHECKED, MOT TILL 21/07/2024, 2 KEEPERS, SERVICE HISTORY, NATIONWIDE DELIVERY CAN BE ARRANGED, NATIONWIDE WARRANTY CAN BE ARRANGED, WE OFFER LOW RATE FINANCE IN UNDER 15 MINUTES WITH ZERO DEPOSIT OPTION, LOVELY TO DRIVE AND FIRST TO SEE WILL BUY, PX WELCOME