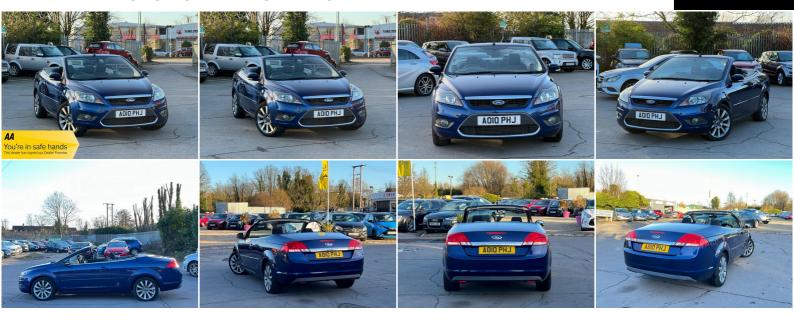

## **Ford Focus CC**

2.0 TDCi CC-2 2dr

+++LONG MOT+SERVICE HISTORY+++

SOLD

2010

DIESEL

**MANUAL** 

**BLUE** 

55,500 MILES

1,997CC

LOVELY TO DRIVE AND FIRST TO SEE WILL BUY, PX WELCOME