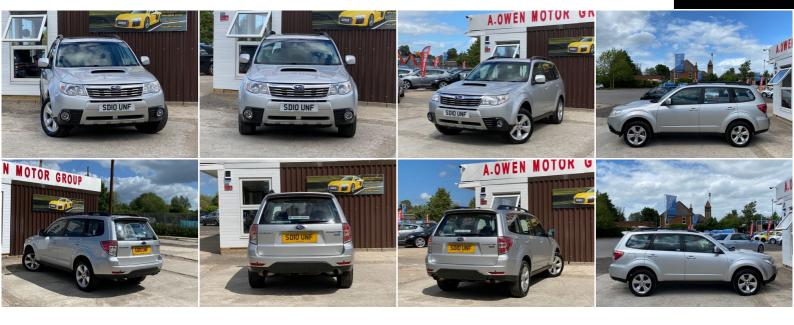

## **Subaru Forester**

2.0 D XC 5dr

+++ COVID-19 FREE DELIVERY +++

2010

**DIESEL** 

A. Owen Motor Group, Faraday Road, Newbury, Berkshire, RG14 2AD

**MANUAL** 

**SILVER** 

81,000 MILES

https://aowenmotorgroup.co.uk

1,998CC