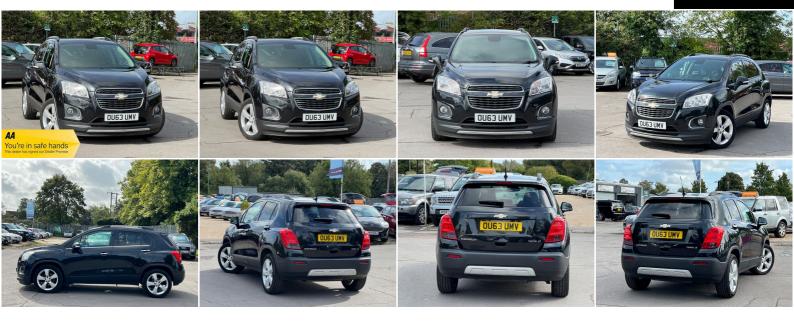

## **Chevrolet Trax**

+++LONG MOT+SERVICE HISTORY+++

2013

**PETROL** 

**MANUAL** 

**BLACK** 

97,000 MILES

1,598CC

## **DESCRIPTION**

FULLY HPI CHECKED, MOT TILL 04/10/2024, SERVICE HISTORY, 1 KEEPER, 2 KEYS SUPPLIED, WE OFFER LOW RATE FINANCE IN UNDER 15 MINUTES WITH ZERO DEPOSIT OPTION, 1 YEAR AA BREAKDOWN COVER, 5-DAYS DRIVE AWAY INSURANCE (SUBJECT TO APPLICATION), NATIONWIDE DELIVERY CAN BE ARRANGED AND NATIONWIDE WARRANTY. For more cars visit our website: https://aowenmotors.co.uk/

LOVELY TO DRIVE AND FIRST TO SEE WILL BUY, PX WELCOME