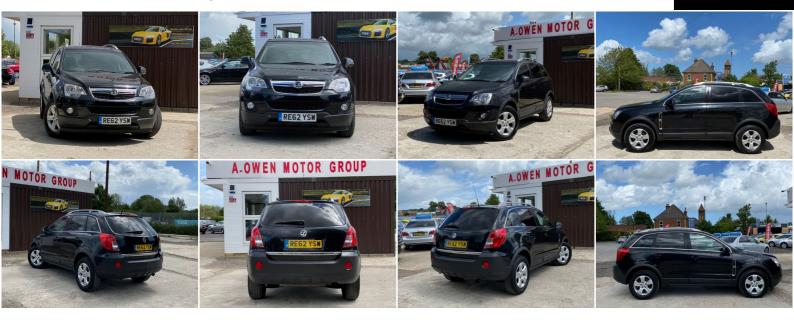

## **Vauxhall Antara**

2.2 CDTi Exclusiv 5dr

+++ FREE 24 MONTHS WARRANTY++

2012

DIESEL

**MANUAL** 

**BLACK** 

65,000 MILES

## **DESCRIPTION**

FREE 24 MONTHS WARRANTY, EXCELLENT CONDITION, SERVICE HISTORY, WE OFFER LOW RATE FINANCE WITH ZERO DEPOSIT, FULLY HPI CHECKED, 1 KEEPER, MOT TILL 24/10/2020, LOVELY TO DRIVE AND FIRST TO SEE WILL BUY