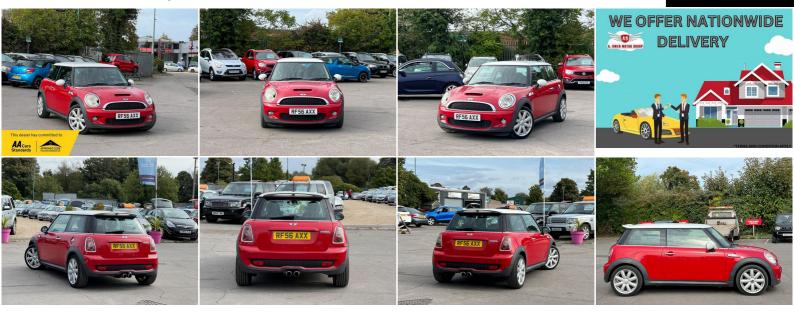

## **MINI Hatch**

1.6 Cooper S Euro 4 3dr NEW MOT| FRESH SERVICE £2,995

2006

**PETROL** 

**MANUAL** 

RFD

89,000 MILES

1,598CC

## **DESCRIPTION**

HPI CLEAR, COMES WITH FRESH 12 MONTHS MOT & FRESH SERVICE, 2 KEYS SUPPLIED, 1 YEAR AA BREAKDOWN COVER, WE OFFER 5-DAYS DRIVE AWAY INSURANCE (SUBJECT TO APPLICATION), NATIONWIDE DELIVERY CAN BE ARRANGED. ALL OUR VEHICLES COME WITH 1 YEAR AA BREAKDOWN COVER & 3 MONTHS WARRANTY. EXTENDED NATIONWIDE WARRANTY ALSO AVAILABLE. For more cars visit our website: https://aowenmotors.co.uk/

LOVELY TO DRIVE AND FIRST TO SEE WILL BUY, PX WELCOME