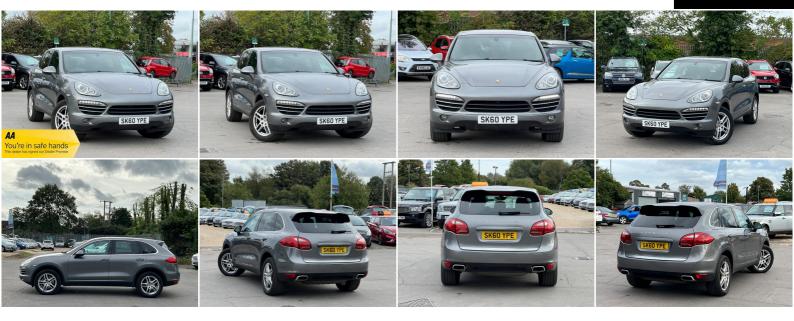

## **Porsche Cayenne**

3.0 TD V6 Tiptronic 4WD Euro 5 (s/s) 5dr +LON MOT+FULL SERVICE HISTORY+

SOLD

2010

**DIESEL** 

**AUTOMATIC** 

**GREY** 

142,100 MILES

LOVELY TO DRIVE AND FIRST TO SEE WILL BUY, PX WELCOME

√ 18in Cavenne Alloy Wheels 
√ 8Way Flectric adjust Front Seats 
√ All season Tyres

## **SOME FEATURES**

| V Tom Gayerine / moy VV  | viiceis V Ovvay Electric adjust i   | Tonic ocats V 7til | season Tyres                                                                                                                                                                                                                                                                                                                                                                                                                                                                                                                                                                                                                                                                                                                                                                                                                                                                                                                                                                                                                                                                                                                                                                                                                                                                                                                                                                                                                                                                                                                                                                                                                                                                                                                                                                                                                                                                                                                                                                                                                                                                                                              |                               |
|--------------------------|-------------------------------------|--------------------|---------------------------------------------------------------------------------------------------------------------------------------------------------------------------------------------------------------------------------------------------------------------------------------------------------------------------------------------------------------------------------------------------------------------------------------------------------------------------------------------------------------------------------------------------------------------------------------------------------------------------------------------------------------------------------------------------------------------------------------------------------------------------------------------------------------------------------------------------------------------------------------------------------------------------------------------------------------------------------------------------------------------------------------------------------------------------------------------------------------------------------------------------------------------------------------------------------------------------------------------------------------------------------------------------------------------------------------------------------------------------------------------------------------------------------------------------------------------------------------------------------------------------------------------------------------------------------------------------------------------------------------------------------------------------------------------------------------------------------------------------------------------------------------------------------------------------------------------------------------------------------------------------------------------------------------------------------------------------------------------------------------------------------------------------------------------------------------------------------------------------|-------------------------------|
| √ Black gear lever & sel | lector surround & off road Controls | s ✓ Black high glo | oss Trim ✓ Black lowe                                                                                                                                                                                                                                                                                                                                                                                                                                                                                                                                                                                                                                                                                                                                                                                                                                                                                                                                                                                                                                                                                                                                                                                                                                                                                                                                                                                                                                                                                                                                                                                                                                                                                                                                                                                                                                                                                                                                                                                                                                                                                                     | er body mouldings- Front&Rear |
| ✓ CDR- 31 Radio & CD     | & MP3 player with 10 Speakers       | √ Cruise Control   | √ DualZone Climate Climat | Control   Floor Mats          |
| ✓ Illuminated Ashtray    | ✓ Leather Steering Wheel & gea      | ırshift 🧹 Manual F | Headlight level Control                                                                                                                                                                                                                                                                                                                                                                                                                                                                                                                                                                                                                                                                                                                                                                                                                                                                                                                                                                                                                                                                                                                                                                                                                                                                                                                                                                                                                                                                                                                                                                                                                                                                                                                                                                                                                                                                                                                                                                                                                                                                                                   | √ Model designation deletion  |
| √ No Model Inscription   | ✓ No smoker Package ✓ PA            | √S ✓ Passenger u   | under Seat storage tray                                                                                                                                                                                                                                                                                                                                                                                                                                                                                                                                                                                                                                                                                                                                                                                                                                                                                                                                                                                                                                                                                                                                                                                                                                                                                                                                                                                                                                                                                                                                                                                                                                                                                                                                                                                                                                                                                                                                                                                                                                                                                                   | √ Rear Tailgate Spoiler       |
| √ Tyre Air compressor    | √ Tyre Repair kit with sealant for  | oam                |                                                                                                                                                                                                                                                                                                                                                                                                                                                                                                                                                                                                                                                                                                                                                                                                                                                                                                                                                                                                                                                                                                                                                                                                                                                                                                                                                                                                                                                                                                                                                                                                                                                                                                                                                                                                                                                                                                                                                                                                                                                                                                                           |                               |