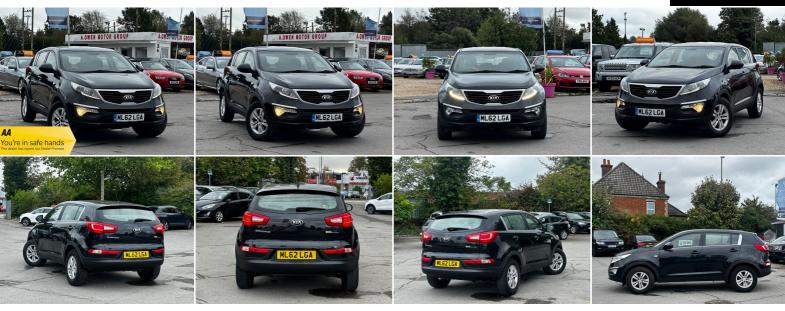

## **Kia Sportage**

1.7 CRDi EcoDynamics 1 2WD Euro 5 (s/s) 5dr +++NEW MOT+SERVICE HISTORY+++

2012

MANUAL

1,685CC

## DESCRIPTION

FULLY HPI CHECKED, 1 YEAR MOT, SERVICE HISTORY, 2 KEYS SUPPLIED, 2 KEEPER, WE OFFER LOW RATE FINANCE IN UNDER 15 MINUTES WITH ZERO DEPOSIT OPTION, 1 YEAR AA BREAKDOWN COVER, 5-DAYS DRIVE AWAY INSURANCE (SUBJECT TO APPLICATION), NATIONWIDE DELIVERY CAN BE ARRANGED AND NATIONWIDE WARRANTY. For more cars visit our website: https://aowenmotors.co.uk/