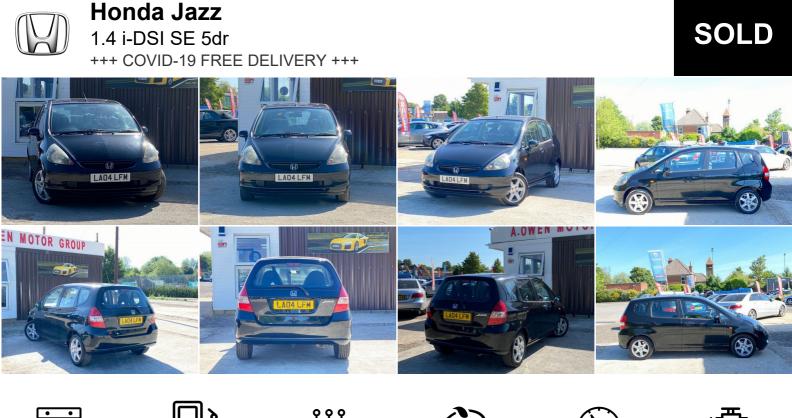

## DESCRIPTION

CORONA ANNOUNCEMENT - UpdateWe take the health and well being of our staff and customers very seriously. A.Owen is closely monitoring the situation regarding Covid-19 and is taking all appropriate measures. We can bring the car to you. Whilst our showroom is currently closed to the public don?t worry, If you're interested in any of our vehicles please get in touch with us as a member of staff will be more than happy to assist you with a personalised video of any of our vehicles. We are currently offering nationwide delivery and we are also able to organise finance remotely. Discount available for NHS staff and key workers Thanks in AdvanceA. Owen Motor Group EXCELLENT CONDITION FOR THE AGE.SERVICE HISTORY, FULLY HPI CHECKED, MOT TILL 17/04/2021, LOVELY TO DRIVE AND FIRST TO SEE WILL BUY PART EXCHANGE TO CLEAR. OPEN 7 DAYS A WEEK