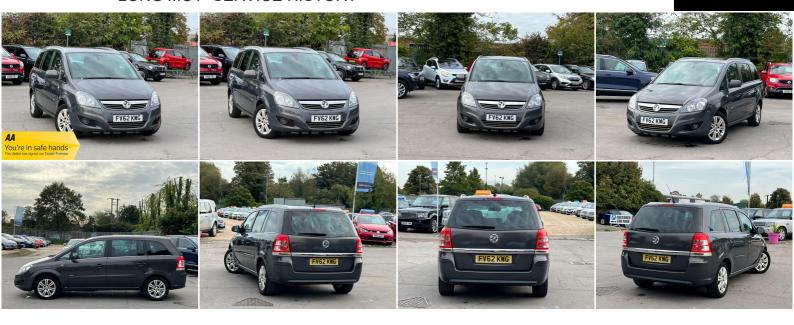

## Vauxhall Zafira

1.6 16V Design Euro 5 5dr (SNav) +++LONG MOT+SERVICE HISTORY+++ SOLD

2012

**PETROL** 

**MANUAL** 

**GREY** 

112,500 MILES

1,598CC

## DESCRIPTION

FULLY HPI CHECKED, MOT TILL 11/04/2024, SERVICE HISTORY, WE OFFER LOW RATE FINANCE IN UNDER 15 MINUTES WITH ZERO DEPOSIT OPTION, 1 YEAR AA BREAKDOWN COVER, 5-DAYS DRIVE AWAY INSURANCE (SUBJECT TO APPLICATION), NATIONWIDE DELIVERY CAN BE ARRANGED AND NATIONWIDE WARRANTY. For more cars visit our website: https://aowenmotors.co.uk/

LOVELY TO DRIVE AND FIRST TO SEE WILL BUY, PX WELCOME