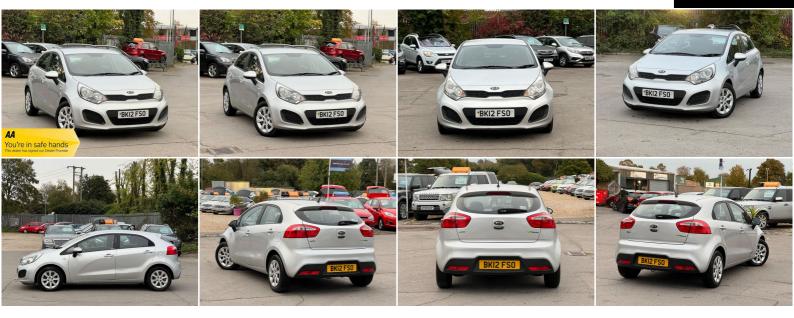

## Kia Rio

1.1 CRDi EcoDynamics 1 Air Euro 5 (s/s) 5dr +++LONG MOT+FULL HISTORY+++

LOVELY TO DRIVE AND FIRST TO SEE WILL BUY, PX WELCOME