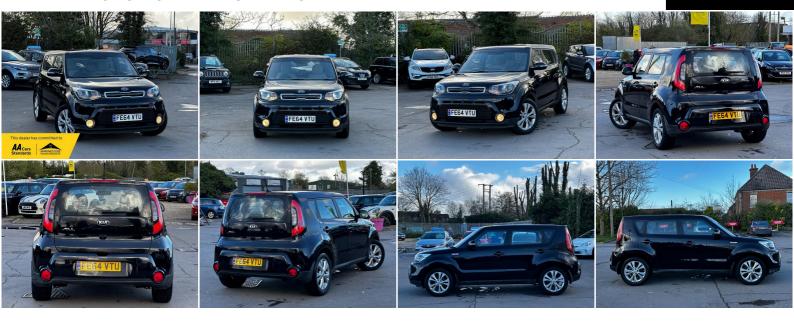

## **Kia Soul**

1.6 GDi Connect Plus Euro 5 5dr LONG MOT+SERVICE HISTORY

£5,500

**PETROL** 

**MANUAL** 

97,000 MILES

1,591CC

## **DESCRIPTION**

HPI CLEAR, MOT TILL 11/02/2025 NO ADVISORY, SERVICE HISTORY, 2 KEYS SUPPLIED, ULEZ COMPLIANT, WE OFFER LOW RATE FINANCE IN UNDER 15 MINUTES WITH ZERO DEPOSIT OPTION, 5-DAYS DRIVE AWAY INSURANCE (SUBJECT TO APPLICATION), NATIONWIDE DELIVERY CAN BE ARRANGED. ALL OUR VEHICLES COME WITH 1 YEAR AA BREAKDOWN COVER & 3 MONTHS WARRANTY. EXTENDED NATIONWIDE WARRANTY ALSO AVAILABLE. For more cars visit our website: https://aowenmotors.co.uk/