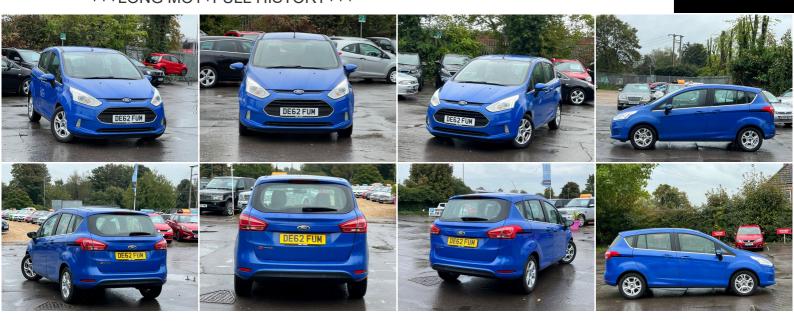

## Ford B-Max

1.6 Zetec Powershift Euro 5 5dr +++LONG MOT+FULL HISTORY+++

2013

**PETROL** 

**AUTOMATIC** 

**BLUE** 

20,000 MILES

1,596CC

## **DESCRIPTION**

FULLY HPI CHECKED, MOT TILL 21/07/2024, FULL SERVICE HISTORY UP TO DATE, 2 KEEPERS, NATIONWIDE DELIVERY CAN BE ARRANGED, NATIONWIDE WARRANTY CAN BE ARRANGED, WE OFFER LOW RATE FINANCE UNDER 15 MINUTES WITH ZERO DEPOSIT, LOVELY TO DRIVE AND FIRST TO SEE WILL BUY, PX WELCOME