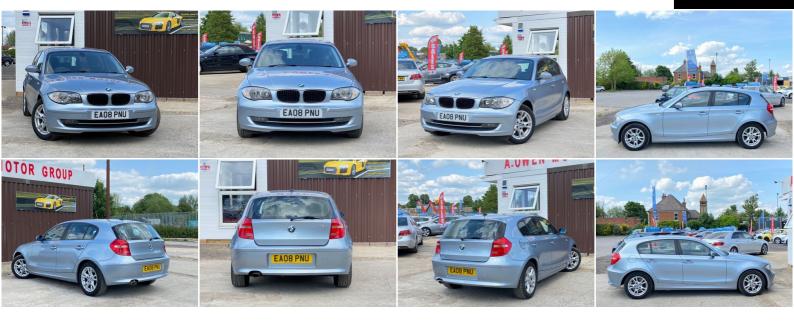

## **BMW 1 Series**

2.0 118d SE 5dr

+++ COVID-19 FREE DELIVERY +++

2008

**DIESEL** 

**AUTOMATIC** 

**BLUE** 

77,000 MILES

1,995CC

## **DESCRIPTION**

FREE 24 MONTHS WARRANTY,EXCELLENT Corona Announcement - UpdateWe take the health and well being of our staff and customers very seriously. A.Owen is open monitoring the situation regarding Covid-19 and is taking all appropriate measures. We can bring the car to you. If you're interested in any of our vehicles please get in touch with us as a member of staff will be more than happy to assist you with a personalised video of any of our vehicles. We are currently offering nationwide delivery and we are also able to organise finance remotely. Discount available for NHS staff and key workers Thanks in Advance A.Owen Motor Group FREE 24 MONTHS WARRANTY, EXCELLENT CONDITION, 1 LADY OWNER FROM NEW, FULL SERVICE HISTORY, WE OFFER LOW RATE FINANCE WITH ZERO DEPOSIT, FULLY HPI CHECKED, 2 REMOTE KEYS, MOT TILL 28/10/2020, LOVELY TO DRIVE AND FIRST TO SEE WILL BUY