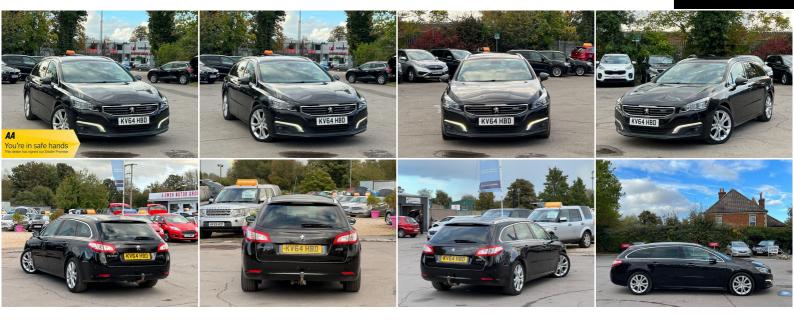

## Peugeot 508 SW

2.0 BlueHDi Allure Euro 6 (s/s) 5dr +++LONG MOT+SERVICE HISTORY+++

2014

**DIESEL** 

**MANUAL** 

**BROWN** 

150,000 MILES

1,997CC

## **DESCRIPTION**

FULLY HPI CHECKED, MOT TILL 31/08/2024 NO ADVISORY, SERVICE HISTORY, CLUTCH DONE, DPF DONE, TIMING BELT DONE IN 2021, 2 KEEPERS, 2 KEYS SUPPLIED, NATIONWIDE DELIVERY CAN BE ARRANGED, NATIONWIDE WARRANTY CAN BE ARRANGED. For more cars visit our website: https://aowenmotors.co.uk/