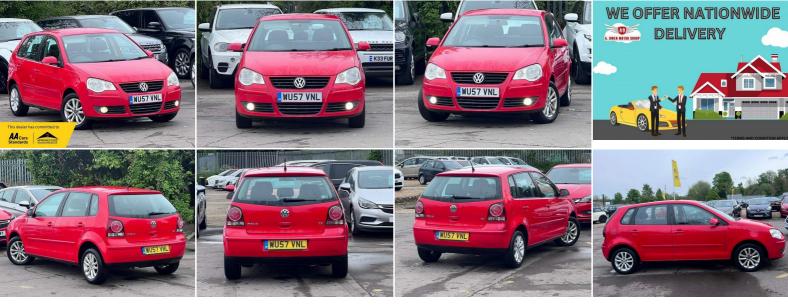

## A.OwenMotorGroup@gmail.com https://aowenmotorgroup.co.uk

07537 165054

£3,495

2007

**PETROL** 

**MANUAL** 

65,500 MILES

1,198CC

## **DESCRIPTION**

FULLY HPI CHECKED, MOT TILL 14/02/2025, 1 KEEPER, SERVICE HISTORY, NEW TIMING CHAIN FITTED, 2 KEYS SUPPLIED, 1 YEAR AA BREAKDOWN COVER, 5-DAYS DRIVE AWAY INSURANCE (SUBJECT TO APPLICATION), NATIONWIDE DELIVERY CAN BE ARRANGED AND NATIONWIDE WARRANTY. For more cars visit our website: https://aowenmotors.co.uk/

LOVELY TO DRIVE AND FIRST TO SEE WILL BUY, PX WELCOME

## **SOME FEATURES**

√ Air-Conditioning - Climatic Semi-Auto 
√ Alloy Wheels - 6Jx14in Portland