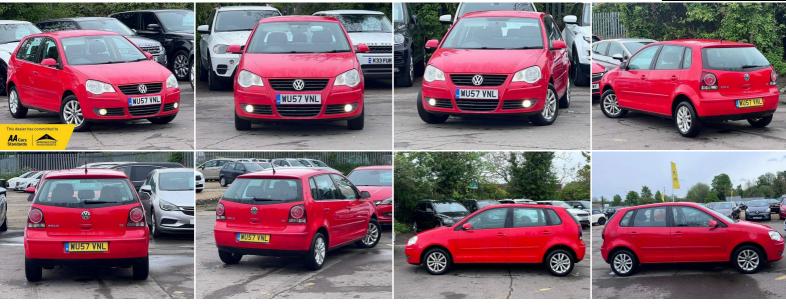

## A.OwenMotorGroup@gmail.com https://aowenmotorgroup.co.uk

07537 165054

£3,495

**PETROL** 

**MANUAL** 

65,500 MILES

1,198CC

## **DESCRIPTION**

FULLY HPI CHECKED, MOT TILL 14/02/2025, 1 KEEPER, SERVICE HISTORY, NEW TIMING CHAIN FITTED, 2 KEYS SUPPLIED, 1 YEAR AA BREAKDOWN COVER, 5-DAYS DRIVE AWAY INSURANCE (SUBJECT TO APPLICATION), NATIONWIDE DELIVERY CAN BE ARRANGED AND NATIONWIDE WARRANTY. For more cars visit our website: https://aowenmotors.co.uk/

LOVELY TO DRIVE AND FIRST TO SEE WILL BUY, PX WELCOME

## **SOME FEATURES**

√ Air-Conditioning - Climatic Semi-Auto 
√ Alloy Wheels - 6Jx14in Portland