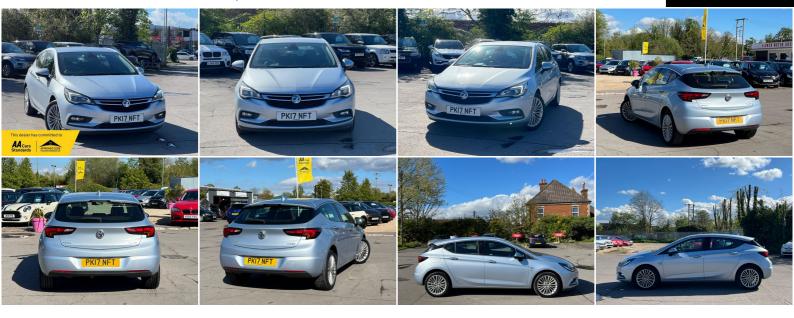

## **Vauxhall Astra**

1.4i Turbo Elite Nav Euro 6 5dr SERVICE HISTORY|LONG MOT £5,500

2017

**PETROL** 

**MANUAL** 

**SILVER** 

124,920 MILES

1,399CC

## **DESCRIPTION**

HPI CLEAR, MOT TILL 18/04/2025, SERVICE HISTORY, 2 KEYS SUPPLIED, 2 OWNERS, 1 YEAR AA BREAKDOWN COVER, 5-DAYS DRIVE AWAY INSURANCE (SUBJECT TO APPLICATION), NATIONWIDE DELIVERY CAN BE ARRANGED AND NATIONWIDE WARRANTY. For more cars visit our website: https://aowenmotors.co.uk/