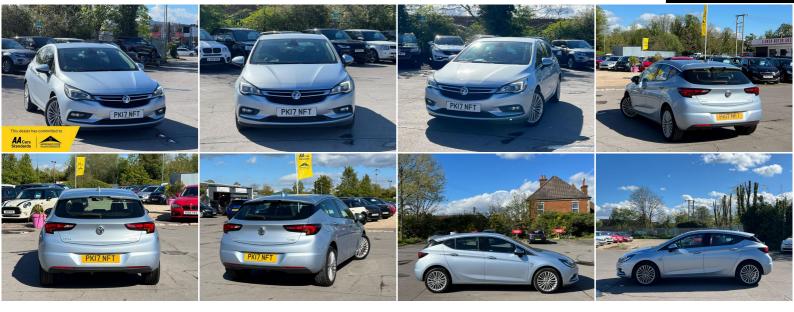

## Vauxhall Astra

1.4i Turbo Elite Nav Euro 6 5dr SERVICE HISTORY|LONG MOT

## DESCRIPTION

HPI CLEAR, MOT TILL 18/04/2025, SERVICE HISTORY, 2 KEYS SUPPLIED, 2 OWNERS, 1 YEAR AA BREAKDOWN COVER, 5-DAYS DRIVE AWAY INSURANCE (SUBJECT TO APPLICATION), NATIONWIDE DELIVERY CAN BE ARRANGED AND NATIONWIDE WARRANTY. For more cars visit our website: https://aowenmotors.co.uk/