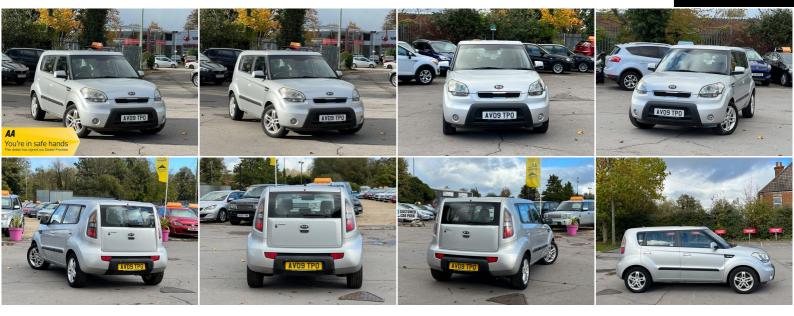

## A.OwenMotorGroup@gmail.com https://aowenmotorgroup.co.uk

07537 165054

**Kia Soul** 1.6 2 Euro 4 5dr +++LONG MOT+++

## DESCRIPTION

FULLY HPI CHECKED, MOT TILL 27/07/2024 NO ADVISORY, 1 OWNER FROM NEW, COME WITH FRESH SERVICE, WE OFFER LOW RATE FINANCE IN UNDER 15 MINUTES WITH ZERO DEPOSIT OPTION, 1 YEAR AA BREAKDOWN COVER, 5-DAYS DRIVE AWAY INSURANCE (SUBJECT TO APPLICATION), NATIONWIDE DELIVERY CAN BE ARRANGED AND NATIONWIDE WARRANTY. For more cars visit our website: https://aowenmotors.co.uk/

LOVELY TO DRIVE AND FIRST TO SEE WILL BUY, PX WELCOME

A. Owen Motor Group, Faraday Road, Newbury, Berkshire, RG14 2AD Mob: 07537 165054 https://aowenmotorgroup.co.uk

Despite our best efforts to present details accurately on our website, some variations, errors or omissions may occur. The information contained on this website does not constitute an offer for sale of any particular vehicle, accessory or specification.