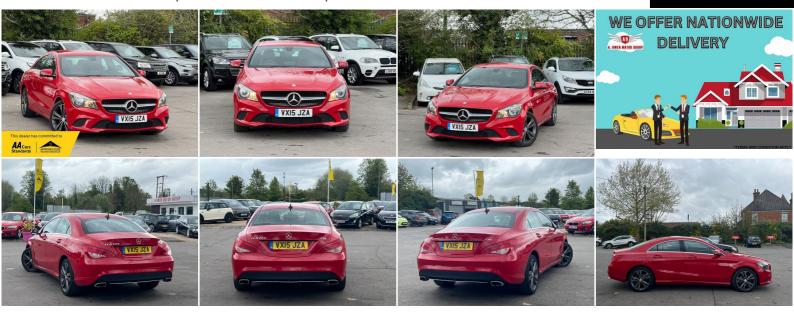

## **Mercedes-Benz CLA Class**

2.1 CLA220 CDI Sport Coupe 7G-DCT Euro 6 (s/s) 4dr LONG MOT|SERVICE HISTORY|NAV

£10,500

2015

**DIESEL** 

**AUTOMATIC** 

RFD

66,170 MILES

## **DESCRIPTION**

HPI CLEAR, MOT TILL 16/02/2025 NO ADVISORY, SERVICE HISTORY, 2 KEYS SUPPLIED, ULEZ COMPLIANT, WE OFFER LOW RATE FINANCE IN UNDER 15 MINUTES WITH ZERO DEPOSIT OPTION, 5-DAYS DRIVE AWAY INSURANCE (SUBJECT TO APPLICATION), NATIONWIDE DELIVERY CAN BE ARRANGED. ALL OUR VEHICLES COME WITH 1 YEAR AA BREAKDOWN COVER & 3 MONTHS WARRANTY. EXTENDED NATIONWIDE WARRANTY ALSO AVAILABLE.