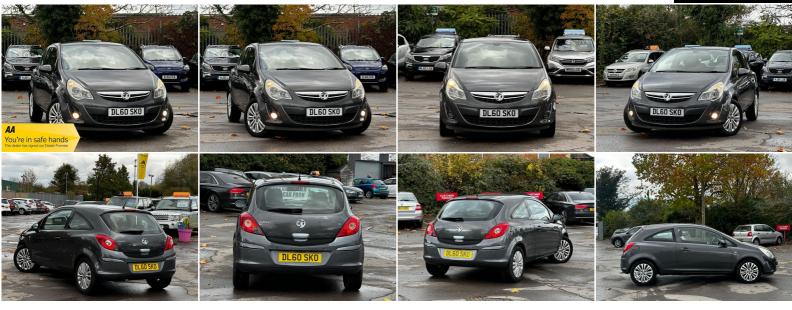

## Vauxhall Corsa

1.4 16V SE Auto Euro 5 3dr +++NEW MOT+SERVICE HISTORY+++

#### DESCRIPTION

FULLY HPI CHECKED, 1 YEAR MOT, SERVICE HISTORY, 2 KEYS SUPPLIED, WE OFFER LOW RATE FINANCE IN UNDER 15 MINUTES WITH ZERO DEPOSIT OPTION, 1 YEAR AA BREAKDOWN COVER, 5-DAYS DRIVE AWAY INSURANCE (SUBJECT TO APPLICATION), NATIONWIDE DELIVERY CAN BE ARRANGED AND NATIONWIDE WARRANTY.

LOVELY TO DRIVE AND FIRST TO SEE WILL BUY, PX WELCOME

### SOME FEATURES

| $\checkmark$ 12V Power Socket                                                                                               | ✓ 16in Multispoke Alloy Wheels  | ✓ Adjustable Speed Lin     | mit Audible Warning | $\checkmark$ Air Conditioning |             |
|-----------------------------------------------------------------------------------------------------------------------------|---------------------------------|----------------------------|---------------------|-------------------------------|-------------|
| ✓ Airbags - Deactivation Switch For Front Passengers ✓ Airbags - Front Passenger Dual Stage ✓ CBC - Cornering Brake Control |                                 |                            |                     |                               |             |
| ✓ Door-to-Door Illumin                                                                                                      | nation 🗸 Drinks Holder - Centre | Console 🗸 Drivers Dua      | al-Stage Airbag 🗸   | Easy-Entry Front Seats        | with Memory |
| ✓ EBA - Emergency B                                                                                                         | Brake Assist 🧹 EBD - Electronic | Brakeforce Distribution    | ✓ Electronic Engine | Deadlock Immobiliser          |             |
| ✓ Electronic Theft Protection For Audio Equipment ✓ Interior Pollen Filter ✓ ISOFIX For Outer Rear Seats                    |                                 |                            |                     |                               |             |
| ✓ Key Left in Ignition Audible Warning ✓ Light Bulb Failure Warning Light ✓ Multi Function Display Panel                    |                                 |                            |                     |                               |             |
| ✓ PAS - Speed Sensitive Electric Power Assisted Steering ✓ Pedal Release System ✓ Reinforced Passenger Safety Cell          |                                 |                            |                     |                               |             |
| ✓ Side Impact Protect                                                                                                       | tion Beams                      | oility Control 🗸 Tinted Gl | lass                |                               |             |