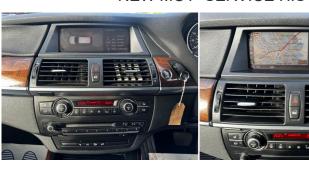

## **SOME FEATURES**

✓ 3Spoke Sports Leather Multifunction Steering Wheel ✓ 4Zone Automatic Air Conditioning ✓ 6 Speaker Loudspeaker System
✓ All season Tyres ✓ Aluminium Running Boards ✓ Auto Dimming Rear View Mirror ✓ Automatic Air Conditioning
✓ Automatic dimming & folding door mirrors & Interior mirror ✓ BMW Assist ✓ BMW ConnectedDrive- Assist
✓ BMW ConnectedDrive- Online ✓ Brushed Aluminium Interior Trim ✓ Dark Bamboo Wood Trim ✓ Dark Walnut Wood Interior Trim
✓ Dynamic Pack ✓ Electric Front Seats & Driver Memory ✓ Front Sports Seats ✓ Heated Front Seats
✓ Heating & ventilation for third row Seats ✓ High Gloss Shadow Line ✓ Individual Anthracite Headlining ✓ Leather- Nevada- Black

✓ MP3 compatible 6CD Changer - glovebox ✓ Part Electric adjust Seats ✓ Reversing Camera ✓ SatNav Professional

✓ Sports Suspension ✓ Sun Protection Glass ✓ Xenon Headlights