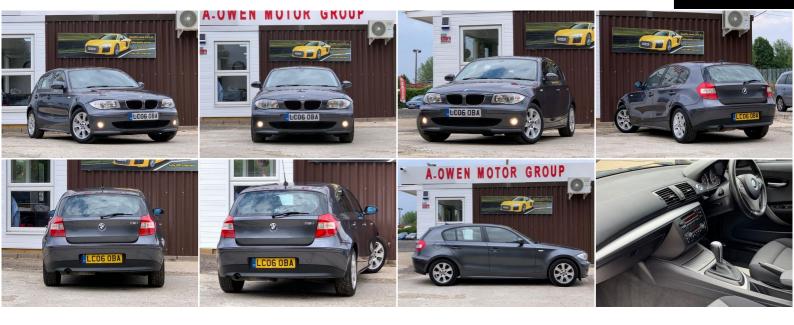

## **BMW 1 Series**

2.0 118i SE 5dr

+++ COVID 19 FREE DELIVERY +++

2006

**PETROL** 

**AUTOMATIC** 

**GREY** 

58,000 MILES

## **DESCRIPTION**

COVID 19- ANNOUNCEMENT / Update We take the health and well being of our staff and customers very seriously. A.Owen is open monitoring the situation regarding Covid-19 and is taking all appropriate measures. We can bring the car to you. If you're interested in any of our vehicles please get in touch with us as a member of staff will be more than happy to assist you with a personalised video of any of our vehicles. We are currently offering nationwide delivery and we are also able to organise finance remotely. Discount available for NHS staff and key workers Thanks in AdvanceA. Owen Motor GroupSTUNNING CONDITION, FULLY HPI CHECKED, FULL SERVICE HISTORY UP TO DATE, NEXT MOT 23/5/2021, WE OFFER LOW RATE FINANCE.