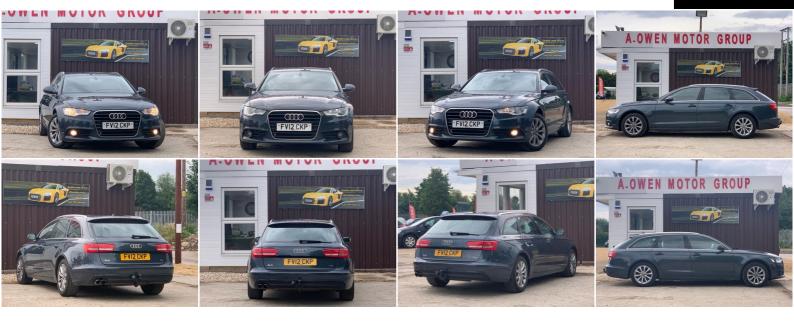

## **Audi A6 Avant**

2.0 TDI SE Multitronic 5dr

+++ COVID-19 FREE DELIVERY +++

2012

**DIESEL** 

**AUTOMATIC** 

**BLUE** 

109,000 MILES