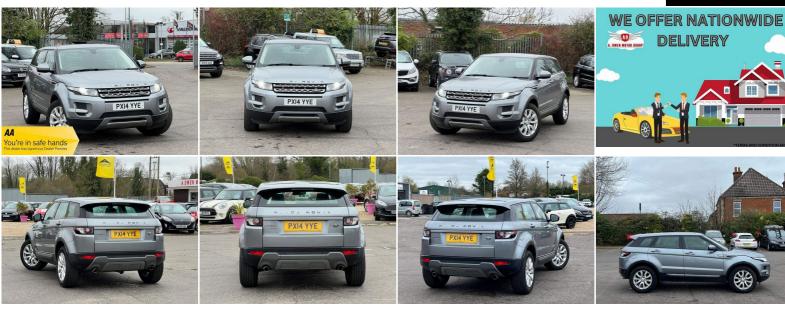

## Land Rover Range Rover Evoque

2.2 SD4 Pure 4WD Euro 5 (s/s) 5dr

LONG MOTISERVICE HISTORY

£6,995

2014

DIESEL

**MANUAL** 

**GREY** 

143,800 MILES

2,179CC

## DESCRIPTION

HPI CLEAR, MOT TILL 22/05/2024 NO ADVISORIES, SERVICE HISTORY, 2 KEEPER, 2 KEYS SUPPLIED, WE OFFER 5-DAYS DRIVE AWAY INSURANCE (SUBJECT TO APPLICATION), NATIONWIDE DELIVERY CAN BE ARRANGED. ALL OUR VEHICLES COME WITH 1 YEAR AA BREAKDOWN COVER & 3 MONTHS WARRANTY. EXTENDED NATIONWIDE WARRANTY ALSO AVAILABLE. For more cars visit our website: https://aowenmotors.co.uk/