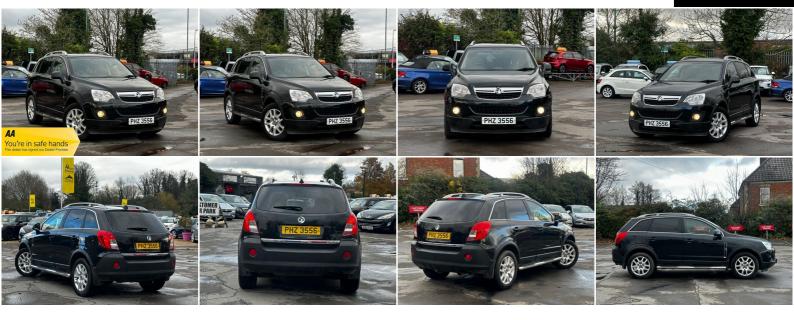

## Vauxhall Antara

2.2 CDTi Exclusiv 4WD Euro 5 (s/s) 5dr +++NEW MOT+SERVICE HISTORY+++

## DESCRIPTION

FULLY HPI CHECKED, NEW 1 YEAR MOT, SERVICE HISTORY, 2 KEYS SUPPLIED, WE OFFER LOW RATE FINANCE IN UNDER 15 MINUTES WITH ZERO DEPOSIT OPTION, 1 YEAR AA BREAKDOWN COVER, 5-DAYS DRIVE AWAY INSURANCE (SUBJECT TO APPLICATION), NATIONWIDE DELIVERY CAN BE ARRANGED AND NATIONWIDE WARRANTY. For more cars visit our website: https://aowenmotors.co.uk/