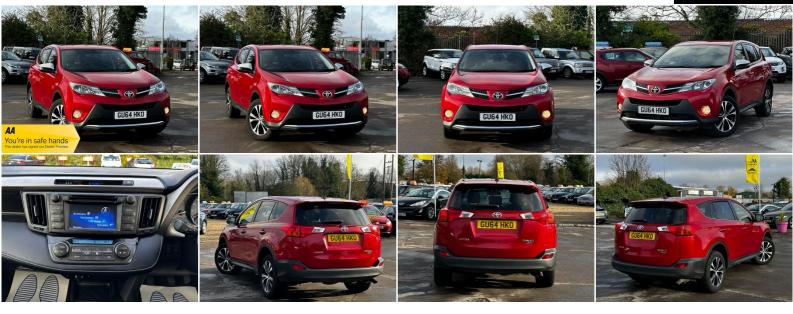

## Toyota RAV4

2.0 D-4D Icon 4WD Euro 5 (s/s) 5dr +++LONG MOT+SERVICE HISTORY+++

2014

ЧÏ

1,998CC

## DESCRIPTION

FULLY HPI CHECKED, MOT TILL 24/10/2024, SERVICE HISTORY, 2 KEYS SUPPLIED, WE OFFER LOW RATE FINANCE IN UNDER 15 MINUTES WITH ZERO DEPOSIT OPTION, 1 YEAR AA BREAKDOWN COVER, 5-DAYS DRIVE AWAY INSURANCE (SUBJECT TO APPLICATION), NATIONWIDE DELIVERY CAN BE ARRANGED AND NATIONWIDE WARRANTY. For more cars visit our website: https://aowenmotors.co.uk/

## SOME FEATURES

| ✓ 12V Socket ✓ 18in Alloy Wheels ✓ ABS - Anti Lock Braking System ✓ Air Conditioning - Climate Control- Dual Zone                                                         |
|---------------------------------------------------------------------------------------------------------------------------------------------------------------------------|
| ✓ Air Recirculation Function ✓ Airbags - Curtain ✓ Airbags - Driver ✓ Airbags - Driver Knee ✓ Airbags - Front Passenger                                                   |
| ✓ Airbags - Front Passenger Cut-Off Switch ✓ Airbags - Front Side ✓ Auto Dimming Rear View Mirror ✓ BAS - Brake Assist System                                             |
| ✓ Bluetooth Connectivity ✓ Body Coloured Door Mirrors ✓ Bottle Holders - Doors ✓ Child Protection Locks ✓ Cruise Control                                                  |
| ✓ Cupholders - Front x2 ✓ Cupholders - Rear ✓ DAB Digital Radio ✓ Daytime Running Lights - LED ✓ Door Ajar Warning                                                        |
| ✓ Door Handles - Body Coloured ✓ Door Inserts - Leather ✓ Door Mirrors - Electric - Foldable Mirrors                                                                      |
| ✓ Driver and Front Passenger Sun Visors ✓ Driver and Front Passenger Vanity Mirrors with Cover and Illumination ✓ Dusk Sensor                                             |
| ✓ EBD - Electronic Brakeforce Distribution ✓ Electric Power Steering - EPS ✓ Electric Windows - Front and Rear ✓ Front Fog Lights                                         |
| ✓ Glovebox - Lockable ✓ HAC - Hill Start Assist Control ✓ Headlights - Follow Me Home ✓ Headrests - Front Height Adjustable                                               |
| ✓ Headrests - Rear Height Adjustable ✓ High Mounted Rear Brake Light ✓ ISOFIX Child Restraint System                                                                      |
| C / Lasthar Caar Chift Knah C / Lighta On Warning C / Luggage Competencet Load Llasks C / MacDharpen Strut Event Quenension                                               |
| A. Owen Motor Group, Faraday Road, Newbury, Berkshire, RG14 2AD Mob: 07537 165054 https://aowenmotorgroup.co.uk                                                           |
| Despite our best efforts to present details accurately on our website, some variations, errors or omissions may occur. The information contained on this website does not |