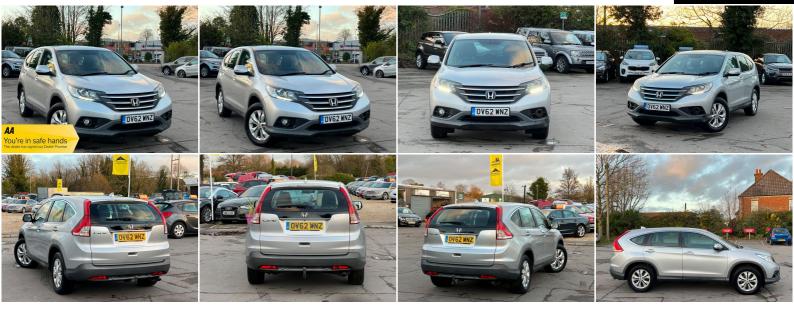

# Honda CR-V

2.2 i-DTEC SE 4WD Euro 5 (s/s) 5dr +++NEW MOT+SERVICE HISTORY+++

## SOLD

2013

2,199CC

### DESCRIPTION

FULLY HPI CHECKED, 1 YEAR MOT, SERVICE HISTORY, 1 KEEPER, 2 KEYS SUPPLIED, WE OFFER LOW RATE FINANCE IN UNDER 15 MINUTES WITH ZERO DEPOSIT OPTION, 1 YEAR AA BREAKDOWN COVER, 5-DAYS DRIVE AWAY INSURANCE (SUBJECT TO APPLICATION), NATIONWIDE DELIVERY CAN BE ARRANGED AND NATIONWIDE WARRANTY. For more cars visit our website: https://aowenmotors.co.uk/